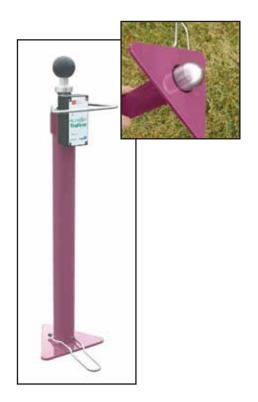

# **TruFirm Turf Firmness Meter**

## **INCLUDED MEASUREMENTS**

Turf/Soil Surface Firmness

Depth of Impact

- Quick, easy and affordable method to measure the firmness of turf, bunker sands, sports turf and other playing surfaces
- Quantify the influence of your cultural practices
- Evaluate trends and monitor sections of turf relative to one another
- FieldScout Mobile App displays data on a grid or as location icons with individual readings
- Track and trend data over time to understand effects of turf inputs and optimize conditioning, playability and safety
- High-contrast backlit display for easy viewing
- Send data to the SpecConnect Cloud with the FieldScout Pro mobile app subscription

### **ITEMS**

6490S FieldScout TruFirm Turf Firmness Meter with Bluetooth

| DESCRIPTION                                        |
|----------------------------------------------------|
| 0.1"-1.5" (2.54mm - 38.1mm)                        |
| 0.01" at 1.00" - 1.50" (0.25mm at 25.4mm - 38.1mm) |
| 0.003" at 0.00" - 0.999" (0.076mm at 0mm - 25.4mm) |
| 1.68" (4.45cm)                                     |
| 27" (69cm)                                         |
| 4.3 lb (1.9 kg)                                    |
| Depth of travel (inches)                           |
| 4 AA Batteries                                     |
| Bluetooth                                          |
|                                                    |