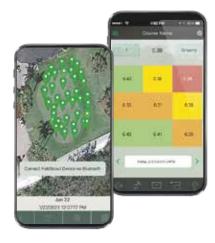

#### **Basic Features**

- Hands-free data collection
- Visualize in-field, real time readings on smartphone or tablet
- Color coded to represent a scale of moisture, EC. surface temperature or turf firmness
- Email relevant information to communicate

#### **Pro Features**

- Google Maps dynamic satellite image shows data overlaid on your property
- Freeform Mode plots a point for each reading and stores its data independently
- Automatic wireless upload to SpecConnect for further analysis from your personal web portal
- Color Gradient Map of data points within custom selected areas or groupings
- Map locations of sprinkler heads, pin locations and more